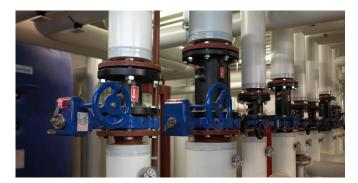

#### Ballorex Venturi valves do the job

In order to exactly control the different temperature levels and to ensure the highest possible energy efficiency, Ballorex Venturi balancing valves was installed. In total more than 150 Ballorex Venturi valves sizes DN20 to DN150 was installed throughout the complete system.