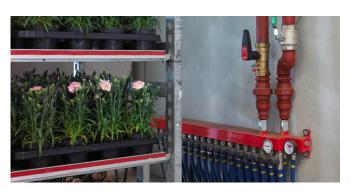

### Perfect temperature control required

The flowers and plants requires a perfect temperature control. A combined cooling, heating and underfloor-heating solution was therefore installed to enable the required different temperatures in the various auction halls, flower warehouses and offices.

#### Ballorex Venturi valves do the job

In order to exactly control the different temperature levels and to ensure the highest possible energy efficiency, Ballorex Venturi balancing valves was installed. In total more than 150 Ballorex Venturi valves sizes DN20 to DN150 was installed throughout the complete system.